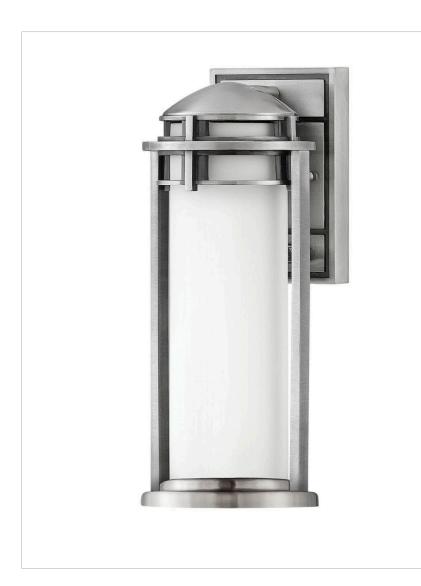

## **ANNAPOLIS**

## 2670AL

## SMALL WALL MOUNT LANTERN

Harboring a clean look that is inspired by maritime efficiency, Annapolis does an admiral job of mixing seafaring style with a touch of contemporary. Etched opal glass is anchored by the cast aluminum fitter in a fresh Textured Black or Antique Brushed Aluminum finish creating a bold contrast.

| DETAILS   |                          |
|-----------|--------------------------|
| FINISH:   | Antique Brushed Aluminum |
| MATERIAL: | Aluminum                 |
| GLASS:    | Etched Opal              |

| DIMENSIONS     |             |
|----------------|-------------|
| WIDTH:         | 5.5"        |
| HEIGHT:        | 14.3"       |
| WEIGHT:        | 3.6lb       |
| BACK PLATE:    | 4.5"W X 7"H |
| EXTENSION:     | 6.5"        |
| TOP TO OUTLET: | 3.5"        |