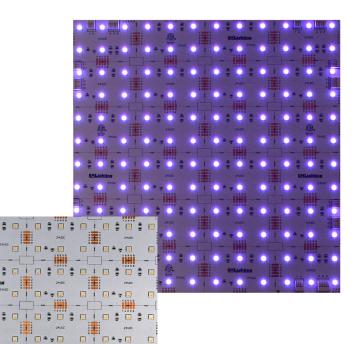

## PRODUCT OVERVIEW

Lamina RGBW is a 24VDC flexible light sheet that can be cut in the field into geometric or irregular shapes, creating limitless illumination for signage, light panels, retail display, backlighting and themed lighting applications. Easy installation with no heat sink required.

### **FEATURES**

- RGBW (with 3000K white light)
- 90+ CRI
- Dimmable
- Connectible via integral push-in connectors
- 3M Double-sided tape for mounting
- 3M tape, staple or screw mounting options
- For indoor use only
- · Tight diode to diode spacing for even illumination and no hot spots
- New convenient size 12x12in = 1 Sq. Ft

#### **OPTICS**

• 24VDC

- 5050 RGBW SMD
- 144 LEDs with 1" spacing
- 90+ CRI
- 3000K white light (420lm)