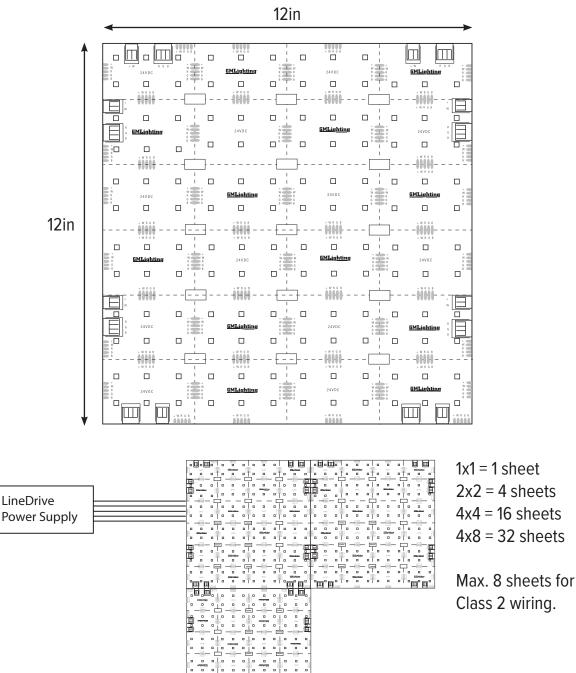

|  |  |  |
|------------|--------------------------------------|--|--|--|
| S12X12-SSC | 2-PIN & 3-PIN Push-in wire connector |  |  |  |
| 18-5-WIRES | 5-wire with jacket                   |  |  |  |

Includes: 1x sheet to sheet connector (S12x12-SSC)



| Project Name |
|--------------|
|              |
| Catalog #    |

Date

Туре





# Lamina RGBW 24VDC Configurable Laminated Sheet



| Catalog No. | Output | Dimension | Wattage         | Lumens            | CRI                 |
|-------------|--------|-----------|-----------------|-------------------|---------------------|
| S12X12      | RGBW   | 12" x 12" | 11.5W / Sq. Ft. | 420Im White Light | 90+<br>(white only) |
|             |        |           |                 |                   |                     |

# DIMENSIONS



**GMLighting**®

•m•m•

•

而而

# Lamina RGBW 24VDC Configurable Laminated Sheet



# WiFi CONTROLLER



#### HAND-HELD REMOTE CONTROLLER



| No. | Mode          | Instruction           | No. | Mode              | Instruction                              |
|-----|---------------|-----------------------|-----|-------------------|------------------------------------------|
| 1   | Static Red    | Brightness Adjustable | 7   | Static White      | Brightness Adjustable                    |
| 2   | Static Green  | Brightness Adjustable | 8   | RGB Skipping      | Speed/ Brightness Adjustable             |
| 3   | Static Blue   | Brightness Adjustable | 9   | 7 Color Skipping  | Speed/ Brightness Adjustable             |
| 4   | Static Yellow | Brightness Adjustable | 10  | RGB Color Smooth  |