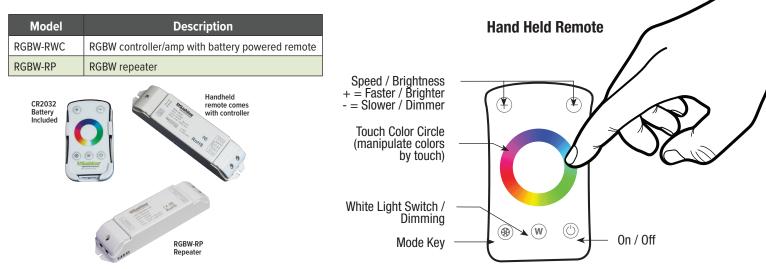

#### HAND-HELD REMOTE CONTROLLER

| No. | Mode          | Instruction           | No. | Mode              | Instruction                              |
|-----|---------------|-----------------------|-----|-------------------|------------------------------------------|
| 1   | Static Red    | Brightness Adjustable | 7   | Static White      | Brightness Adjustable                    |
| 2   | Static Green  | Brightness Adjustable | 8   | RGB Skipping      | Speed/ Brightness Adjustable             |
| 3   | Static Blue   | Brightness Adjustable | 9   | 7 Color Skipping  | Speed/ Brightness Adjustable             |
| 4   | Static Yellow | Brightness Adjustable | 10  | RGB Color Smooth  | Speed/ Brightness Adjustable             |
| 5   | Static Purple | Brightness Adjustable | 11  | Full Color Smooth | Speed/ Brightness Adjustable             |
| 6   | Static Cyan   | Brightness Adjustable | 12  | Static Black      | White light can be turn off and adjusted |