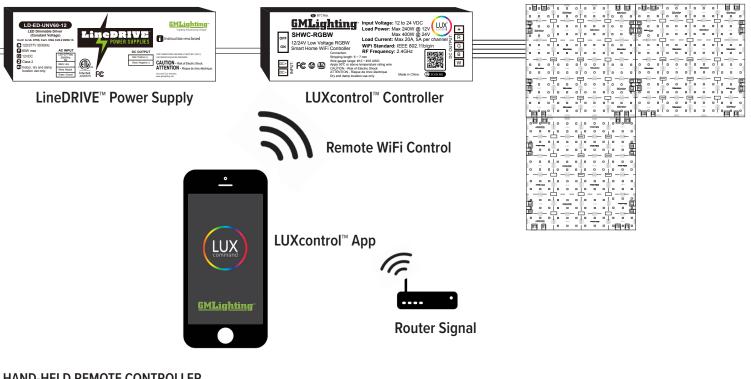

# WiFi CONTROLLER

# CONTROLLERS

| Model         | Description                                                                           |
|---------------|---------------------------------------------------------------------------------------|
| SHWC-RGBW     | Smart 2.4 GHz WiFi Controller, RGBW, Standard 12V/24V Low Voltage, 4-Channel / 5-Wire |
| SHWC-RGBW-RPT | Universal Smart Power Repeater                                                        |
| DMX-LT-995    | 5-channel DMX Decoder                                                                 |
| DMX-WC        | DMX Wall Controller                                                                   |