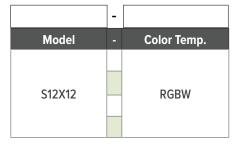

# **ORDERING INFORMATION**

# Lamina RGBW 24VDC Configurable Laminated Sheet

| Catalog No. | Output | Dimension | Wattage         | Lumens            | CRI                 |
|-------------|--------|-----------|-----------------|-------------------|---------------------|
| S12X12      | RGBW   | 12" x 12" | 11.5W / Sq. Ft. | 420Im White Light | 90+<br>(white only) |
|             |        |           |                 |                   |                     |