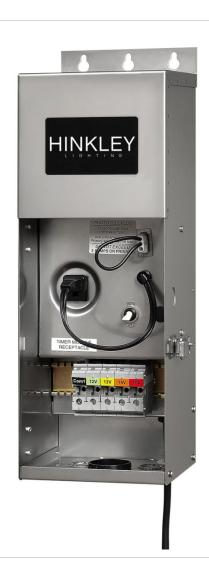

## 300W TRANSFORMER - PRO-SERIES

This 300 watt Pro-Series Transformer is supplied with a 3' grounded line cord and is epoxy encapsulated with a stainless steel enclosure. Features (12v-15v) multi-tap outputs and circuit breaker protection. A modular timer and photocell is available.

## **PRODUCT DETAILS:**

- Suitable for use in wet (outdoor direct rain) locations as defined by NEC and CEC. Meets United States UL Underwriters Laboratories & CSA Canadian Standards Association Product Safety Standards
- For more information on how to control your landscape lighting via the Hinkley Home Automation App, click here.
- A modular timer and photocell are available
- · Lifetime warranty
- Stainless steel provides superior strength and performance