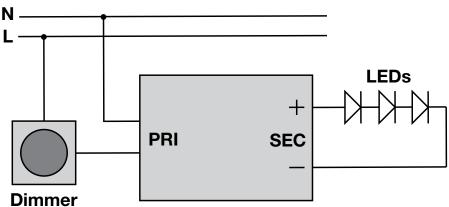

## **WIRING DIAGRAM**

\*Due to continued product enhancements, specifications may change without notification.

HUNZA LIGHTING 130 Felton Mathew Ave Saint Johns Auckland 1072 New Zealand

Ph: +64-9-528 9471 Fax: +64-9-528 9471 hunza@hunza.co.nz www.hunzalighting.com INTERNATIONAL CONTACTS: