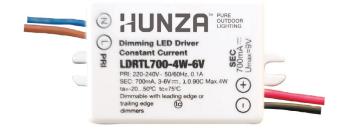

# **Hunza 220-240V Constant Current Driver 4W**

Dimmable | Output: 4W 6V

| PROJECT: |
|----------|
| TYPE:    |
| SOURCE:  |
| NOTES:   |

## **SPECIFICATIONS**

- Dimmable with leading edge or trailing edge dimmers
- IP65 for exterior use
- Flying leads in and out
- Compact design

### Input parameters

| Rated input voltage       | 220-240VAC |
|---------------------------|------------|
| Input current (Full load) | 0.01A      |
| Input frequency           | 50/60Hz    |
| Max input power           | 6.0W       |
| Power factor (Full load)  | ≥0.90C     |
| Inrush current            | ≤5.0A      |

### **Output parameters**

| Output Voltage                  | 3-6V     |
|---------------------------------|----------|
| Output Current (Full load)      | 700mA±5% |
| Output Power (Full load)        | 4W       |
| Operating Frequency (Full load) | 70KHz    |

Order Code: DR LDRTL700-4W-6V