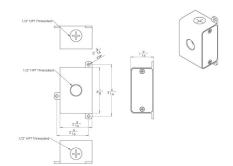

--|
| 5000-TCP | <b>BK</b> Black on Aluminum<br><b>BZ</b> Bronze on Aluminum |

#### Example: 5000-TCP-BK

#### DESCRIPTION

Tree Mount Junction Box for Landscape Lighting. Aluminum box with tree-safe stainless steel mounting screws two 1/2" NPT threaded holes.

#### FEATURES

• Bronze/black on aluminum box with two 1/2" NPT threaded holes, stainless steel mounting screws included

• 5 year warranty

#### SPECIFICATIONS

| Construction: | ( |
|---------------|---|
| Finish:       | I |

Corrosion resistant aluminum alloy Enamel Coated: Bronze on Aluminum, Black on Aluminum

#### Fixture Type:

Catalog Number:

Project:

Location:



#### FINISHES:

|          | Bronze on |
|----------|-----------|
| Aluminum | Aluminum  |

#### LINE DRAWING:

#### Landscape Tree Mount Canopy Line Drawing