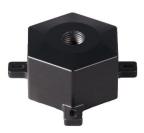

## **DESCRIPTION**

Tree Mount Junction Box for Landscape Lighting. Aluminum box with tree-safe stainless steel mounting screws two 1/2" NPT threaded holes.

#### **FEATURES**

- Bronze/black on aluminum box with two 1/2" NPT threaded holes, stainless steel mounting screws included
- 5 year warranty

#### **SPECIFICATIONS**

Construction:

Corrosion resistant aluminum alloy

Finish:

Enamel Coated: Black on Aluminum, Bronze on Aluminum