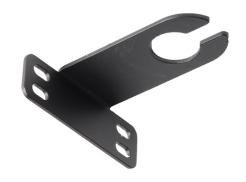

#### **DESCRIPTION**

Gutter Mount attaches to most gutters to create a secured mounting position for Accent or Flood Lights.

#### **FEATURES**

- · Stainless steel bracket to position fixture on gutters
- Formed from a single piece of metal
- 5 year warranty