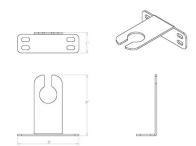

# **Gutter Mount Bracket**

# Landscape Accessory

Model

Finish

5000-GM

BK Black on Stainless Steel BZ Bronze on Stainless Steel WT White on Stainless Steel

Example: 5000-GM-BK

#### **DESCRIPTION**

Gutter Mount attaches to most gutters to create a secured mounting position for Accent or Flood Lights.

#### **FEATURES**

- · Stainless steel bracket to position fixture on gutters
- Formed from a single piece of metal
- 5 year warranty

#### **SPECIFICATIONS**

Construction:

Stainless Steel

Finish:

Enamel Coated: Bronze on Stainless Steel, White on

Stainless Steel, Black on Stainless Steel





### **FINISHES:**

Black on Stainless Steel White on Stainless Steel Bronze on Stainless Steel

## LINE DRAWING:

### 5000-GM-BZ Line Drawing